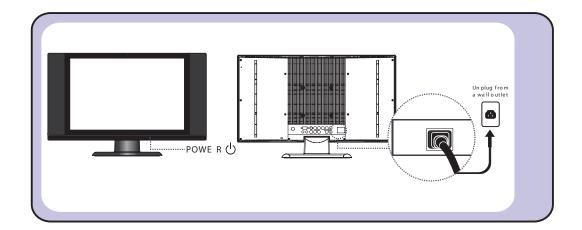

## Using your LCD TV

You may adjust the tilt angle of the LCD TV about +15 deg. / -0 deg.

Always turn the LCD TV off when the LCD TV is not in use for a long period. The Power button is only used for switching the LCD TV into standby mode, it does not disconnect the device from the main voltage.

To completely disconnect the main voltage, please switch off the power switch on the rear, or remove the power plug from the socket.